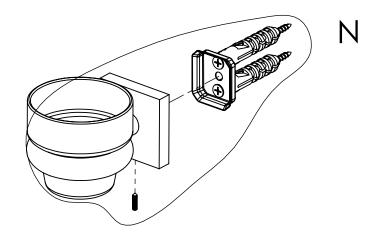

### **Step 2:** Attach Bracket to Mounting Plate.

Place bracket on mounting plate and secure by tightening set screw as shown below.