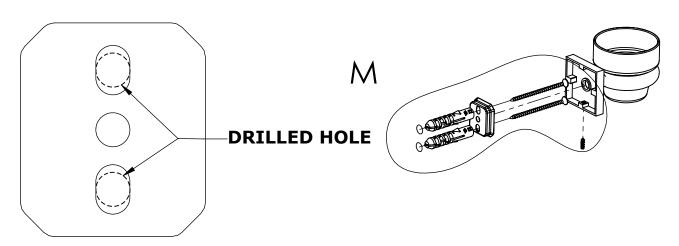

#### Step 1: Drill holes in Wall for screw anchors and attach Mounting Plate to Wall

Determine your desired location for installation and make a mark for the location of the mounting plate. Remove mounting plate from backplate by loosening set screw in backplate as pictured below. Place center hole of mounting plate over mark made above. Make 2 marks where mounting screws will be placed as shown below. Drill hole at each of the marks. (You may substitute other style mounting anchors or screws if desired). Place anchors into the holes made. Place mounting plate over holes and secure to mounting surface using screws as shown below.