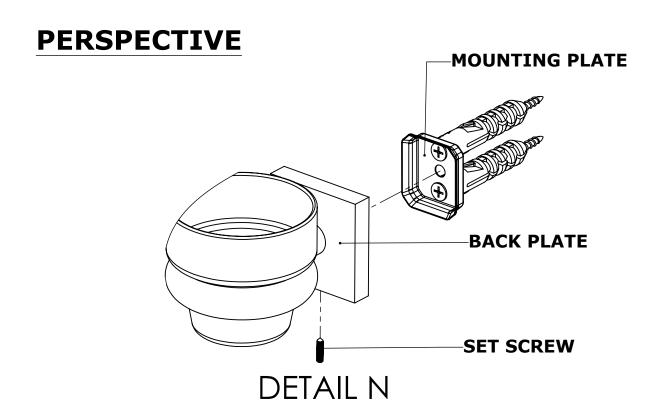

### **PERSPECTIVE**

### **Step 2:** Attach Bracket to Mounting Plate.

Place bracket on mounting plate and secure by tightening set screw as shown below.