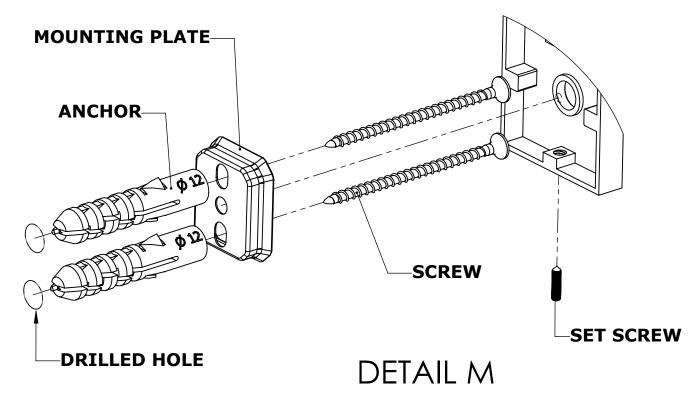

#### Step 1: Drill holes in Wall for screw anchors and attach Mounting Plate to Wall

Determine your desired location for installation and make a mark for the location of the mounting plate. Remove mounting plate from backplate by loosening set screw in backplate as pictured below. Place center hole of mounting plate over mark made above. Make 2 marks where mounting screws will be placed as shown below. Drill hole at each of the marks. (You may substitute other style mounting anchors or screws if desired). Place anchors into the holes made. Place mounting plate over holes and secure to mounting surface using screws as shown below.